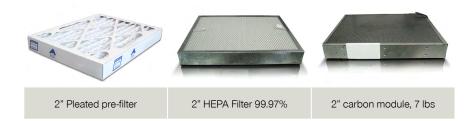

## **Filter Options**

The Solder-Vac II fume extractors are specially designed to source capture solder smoke & fumes before they migrate throughout your work space.

Solder-Vac II has a 1st stage dust filter, a 2nd stage high efficiency HEPA filter and a 3rd stage high density activated carbon fume filter. The final 3rd stage filters are refillable with fresh carbon granules as needed.