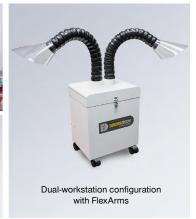

The flexible system can be set in a vertical or horizontal position, on a bench-top or on the floor.

#### **Benefits:**

- · Compact, portable, 120 volt, single phase
- · Capture-at-source for cleaner air
- Complies with OSHA guidelines for controlling weld fumes