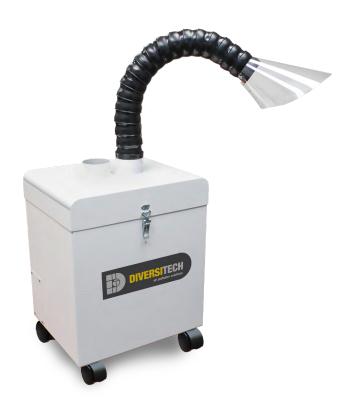

# SOLDER-VAC II

Protect yourself from toxic soldering fumes wherever your job takes you. The Solder-Vac II fume extractor is perfect for removing fumes from light to medium-duty soldering applications and many other industrial and laboratory applications.

The flexible system can be set in a vertical or horizontal position, on a bench-top or on the floor.

### **Features:**

- · Low-profile, light duty solder fume extractor
- · White powder coated standard
- Multi-stage filtration system: pre-filter, HEPA and chemical filter
- · Whisper quiet operation, less than 52 dBA
- · Heavy gauge steel construction
- · Optional digital control panel

## **Filter Options**

The Solder-Vac II fume extractors are specially designed to source capture solder smoke & fumes before they migrate throughout your work space.

Solder-Vac II has a 1st stage dust filter, a 2nd stage high efficiency HEPA filter and a 3rd stage high density activated carbon fume filter. The final 3rd stage filters are refillable with fresh carbon granules as needed.